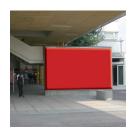

# **Advertising Spaces** POSITIONS MICHELINO ENTRANCE

**TYPE** 

23-27 / 09 / 2024

cod. 102011201

Sign hung on Michelino entrance arcade wall.

Rate € 4,650.00

### 1 SINGLE-SIDE SIGN

Dimensions: **500 x 300 cm** (width x height)

Bearing: forex type (do not use light PVC panels)

max 2 cm / min 1,5 cm Thickness:

All signs must be made up by and at the expense of the Exhibitor.